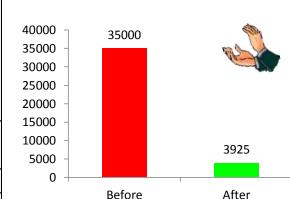

WHY - WHY ANALYSIS :-Why1:- Maintenance cost is high

Why2:-Cost for the roof work is more ie.35 k

**ROOT CAUSE:** - External Fabricator

Why3:-External fabricator.

RESULT:- Saved Rs 31075/-35000

**KAIZEN SUSTENANCE** 